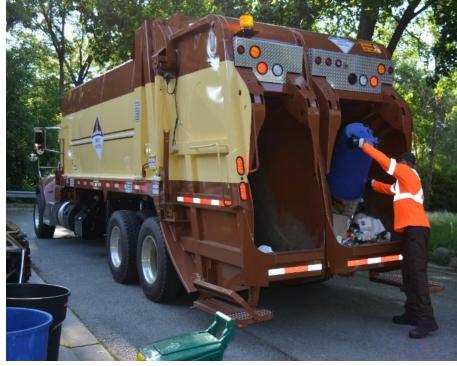

Miller is a private, family-owned company which has been in the industry since 1961. In their 60 years in business, they have assisted small and large municipalities alike, delivering quality services to residents all over Ontario. You will soon notice their brown and cream collection trucks which are the Miller colours.

### SERVICES TO CHANGE **STARTING JUNE 1, 2021:**

The Township of Malahide will only collect one recycling stream at a time on alternating weeks. This strategy of collecting one recycling stream at a time will allow Miller to collect recycling and garbage in only one dual compartment truck, as depicted above. Reducing the number of trucks required for collection each day will not only reduce costs, but also our carbon footprint. The Township of Malahide is dedicated to finding ways to be more environmentally responsible.